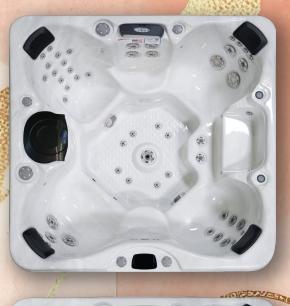

EC855B/L \$11,740 MSRP: \$16,77T

SAVE \$5,031

## **INCLUDED FEATURES**

- **CLEARWATER™ FILTRATION SYSTEM**
- **Deluxe Shell Color**
- NEW CAL EDGE II™ HORIZONTAL **CABINETS**
- 2 x 6.0 BHP Eliminator High Performance™ Pump
- 240v Operating Voltage
- 55 Stainless Steel Vector X™ Jets
- **LED Waterfall**
- **LED Cupholders**
- **LED Beam Corners**
- 50 Sq. Ft. Bio-Clean™ Filter with

- **Multi-Colored LED Spa Light with** perimeter LED
- . Whisper Power Unit™ Balboa **Equipment with Touch 2 Topside**
- Thermo-Shield™ Side Panel and Thermo-Layer Floor with ABS Liner
- 5.5kW Titanium Heater
- **Pressure Treated Cabinet Frame** 
  - **Cabinet Accessible Drain Valve**