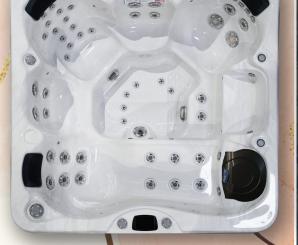

EC855B/L \$11,740 MSRP: \$16,77T

SAVE \$5,031

## **INCLUDED FEATURES**

- **CLEARWATER™ FILTRATION SYSTEM**
- **Deluxe Shell Color**
- NEW CAL EDGE II™ HORIZONTAL **CABINETS**
- 2 x 6.0 BHP Eliminator High Performance™ Pump
- 240v Operating Voltage
- 55 Stainless Steel Vector X™ Jets
- **LED Waterfall**
- **LED Cupholders**
- **LED Beam Corners**
- 50 Sq. Ft. Bio-Clean™ Filter with

- **Multi-Colored LED Spa Light with** perimeter LED
- . Whisper Power Unit™ Balboa **Equipment with Touch 2 Topside**
- Thermo-Shield™ Side Panel and Thermo-Layer Floor with ABS Liner
- 5.5kW Titanium Heater
- **Pressure Treated Cabinet Frame** 
  - **Cabinet Accessible Drain Valve**